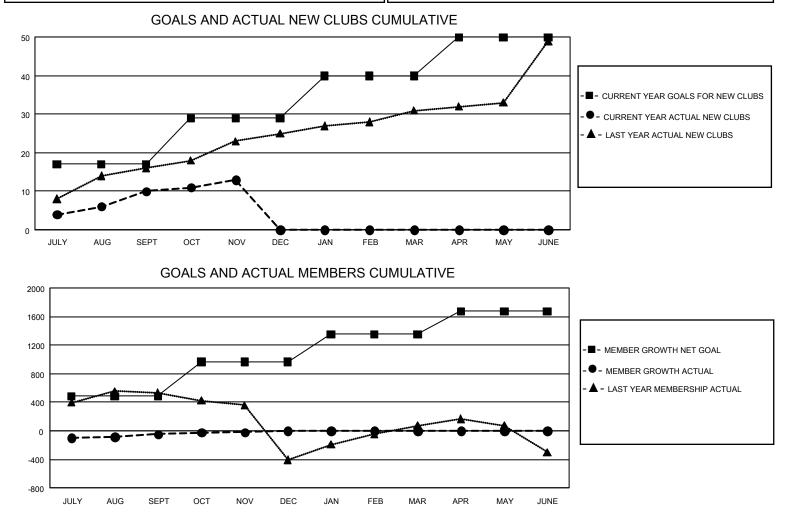

## LOCATION: INDIA

GMT: OPEN

GMT CA 6

| Clubs                 |               |           |               | Members               |                        |                         |                                                    |
|-----------------------|---------------|-----------|---------------|-----------------------|------------------------|-------------------------|----------------------------------------------------|
| RESULTS FOR 2019-2020 |               |           |               | RESULTS FOR 2019-2020 |                        |                         |                                                    |
| QUARTER               | NEW CLUB GOAL | NEW CLUBS | DROPPED CLUBS | QUARTER               | BER GROWTH NET<br>GOAL | MEMBER GROWTH<br>ACTUAL | DROPPED<br>MEMBERS ACTUAI<br>(including transfers) |
| JULY/AUG/SEPT         | 51            | 10        | 4             | JULY/AUG/SEPT         | 1,455                  | 713                     | 690                                                |
| OCT/NOV/DEC           | 36            | 3         | 1             | OCT/NOV/DEC           | 1,440                  | 261                     | 229                                                |
| JAN/FEB/MAR           | 33            | 0         | 0             | JAN/FEB/MAR           | 1,155                  | 0                       | 0                                                  |
| APR/MAY/JUNE          | 30            | 0         | 0             | APR/MAY/JUNE          | 975                    | 0                       | 0                                                  |